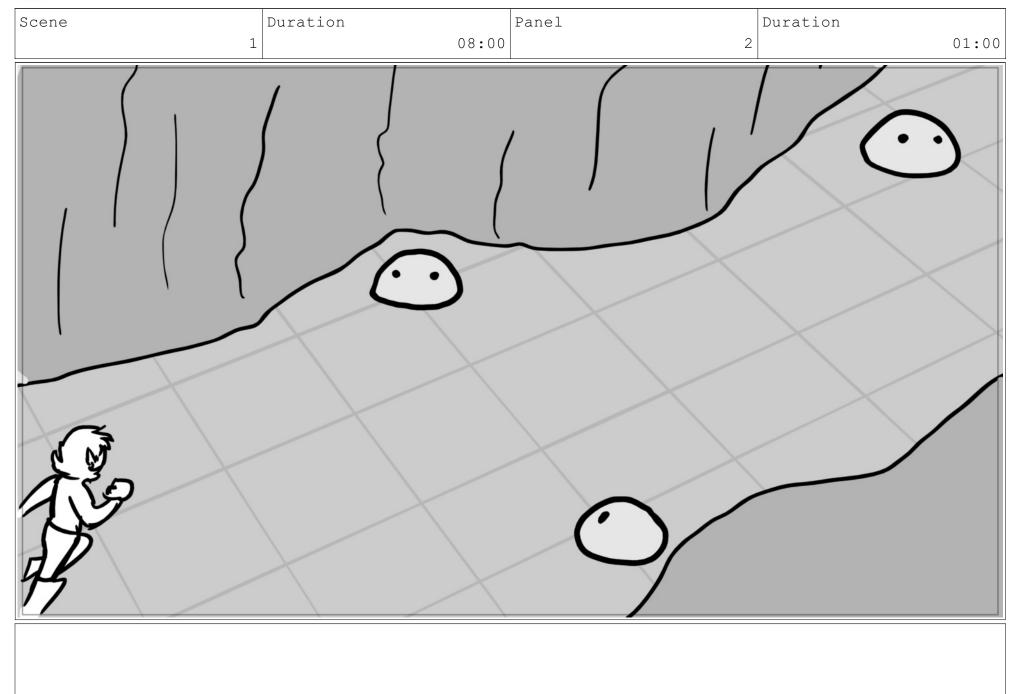

| Scene | Duration | Panel | Duration |
|-------|----------|-------|----------|
| 8     | 05:00    | 5     | 01:00    |

Joy: Zap.

Joy: Zzzzzap!

Joy: Hup!

Scene Duration Panel Duration 08:00 01:00 1

Dialog

Joy: Hehehe.

Joy: These things are a piece of cake. I'll show THEM a TPK...

Scene
Duration
2 Duration
05:00 Panel
1 Duration
01:00

Scene Duration 2 Panel Duration 2 05:00 Panel 2 01:00

Scene Duration Panel Duration 2 05:00 3 01:00