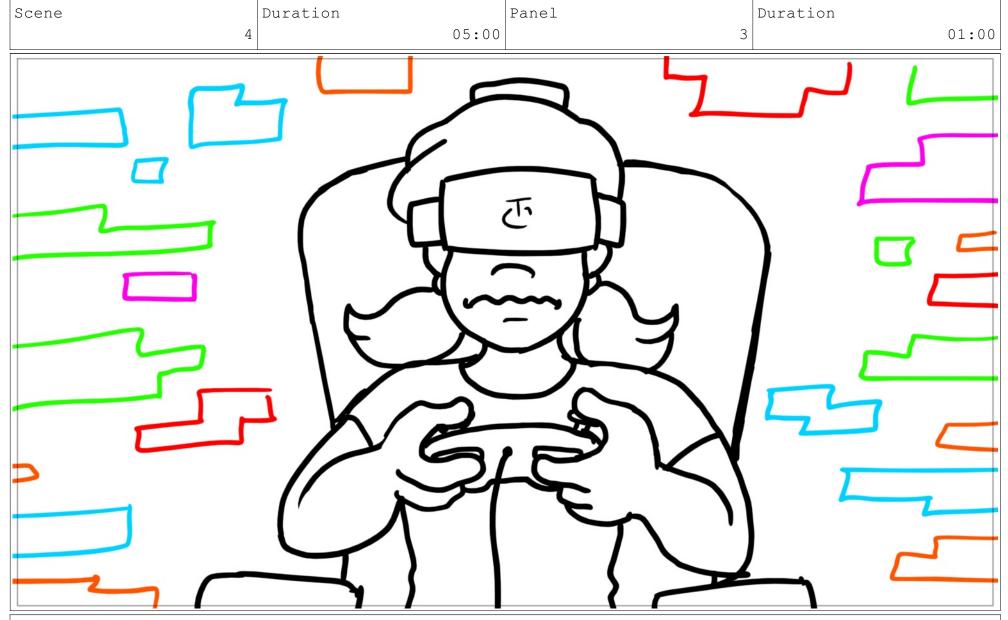

Dad: Joy? Joy...

Joy: What planets will our brave heroes discover? What treasures will they uncover? What villains will they-

Dad: JOY!

Dad: JOY!

| Scene | Duration | Panel | Duration |
|-------|----------|-------|----------|
| 4     | 05:00    | 4     | 01:00    |