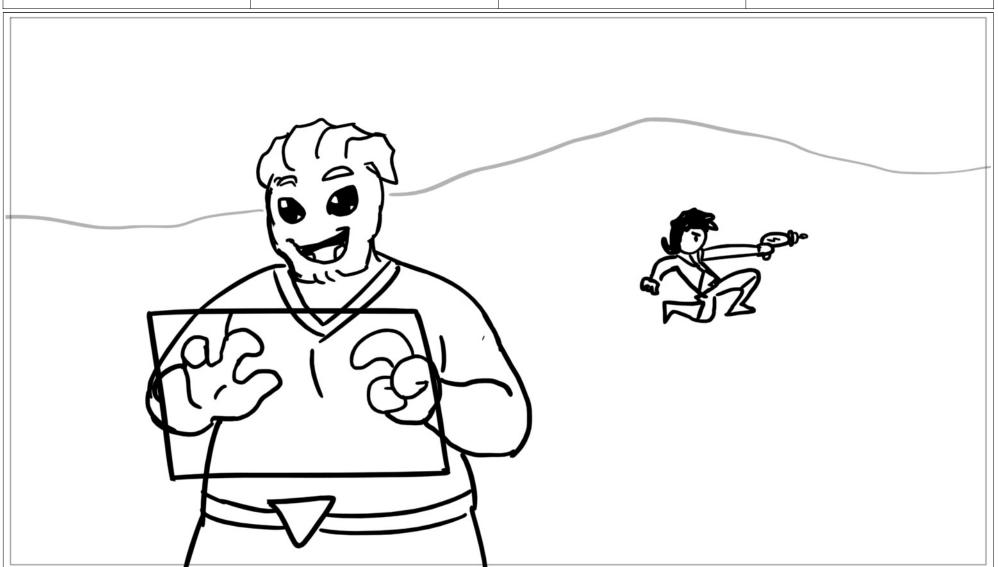

Scene
Duration
7
Duration
01:00
Panel
1
Duration
01:00

Dialog

Kim: Joy! I mean... Captain! Are you okay?

Joy: NO I'm not okay, they slimed me! I need backup!

Scene Duration Panel Duration 05:00 One 1 One 1

Dialog

Ellie: <gruffly> I'll save you! Time to crush!

Scene Duration Panel Duration 8 3 05:00 01:00

Dialog

Kim: Wait!

Scene Duration Panel Duration 05:00 01:00

Dialog

Kim: That's just going to hurt her, you've gotta kill the slime that used the snare ability. Which one was it, Joy?